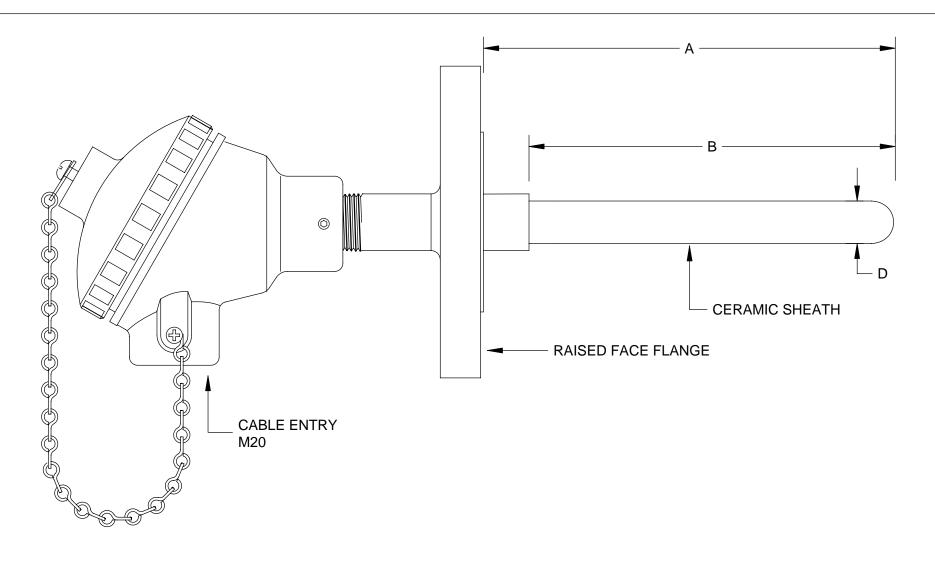

TYPE K THERMOCOUPLE

TYPE N THERMOCOUPLE

TYPE B THERMOCOUPLE

TYPE T THERMOCOUPLE

TYPE R THERMOCOUPLE

LARGE ALUMINIUM
TERMINAL HEAD IP65
RAISED FACE FLANGE
STAINLESS STEEL SUPPORT
TUBE AND CERAMIC SHEATH